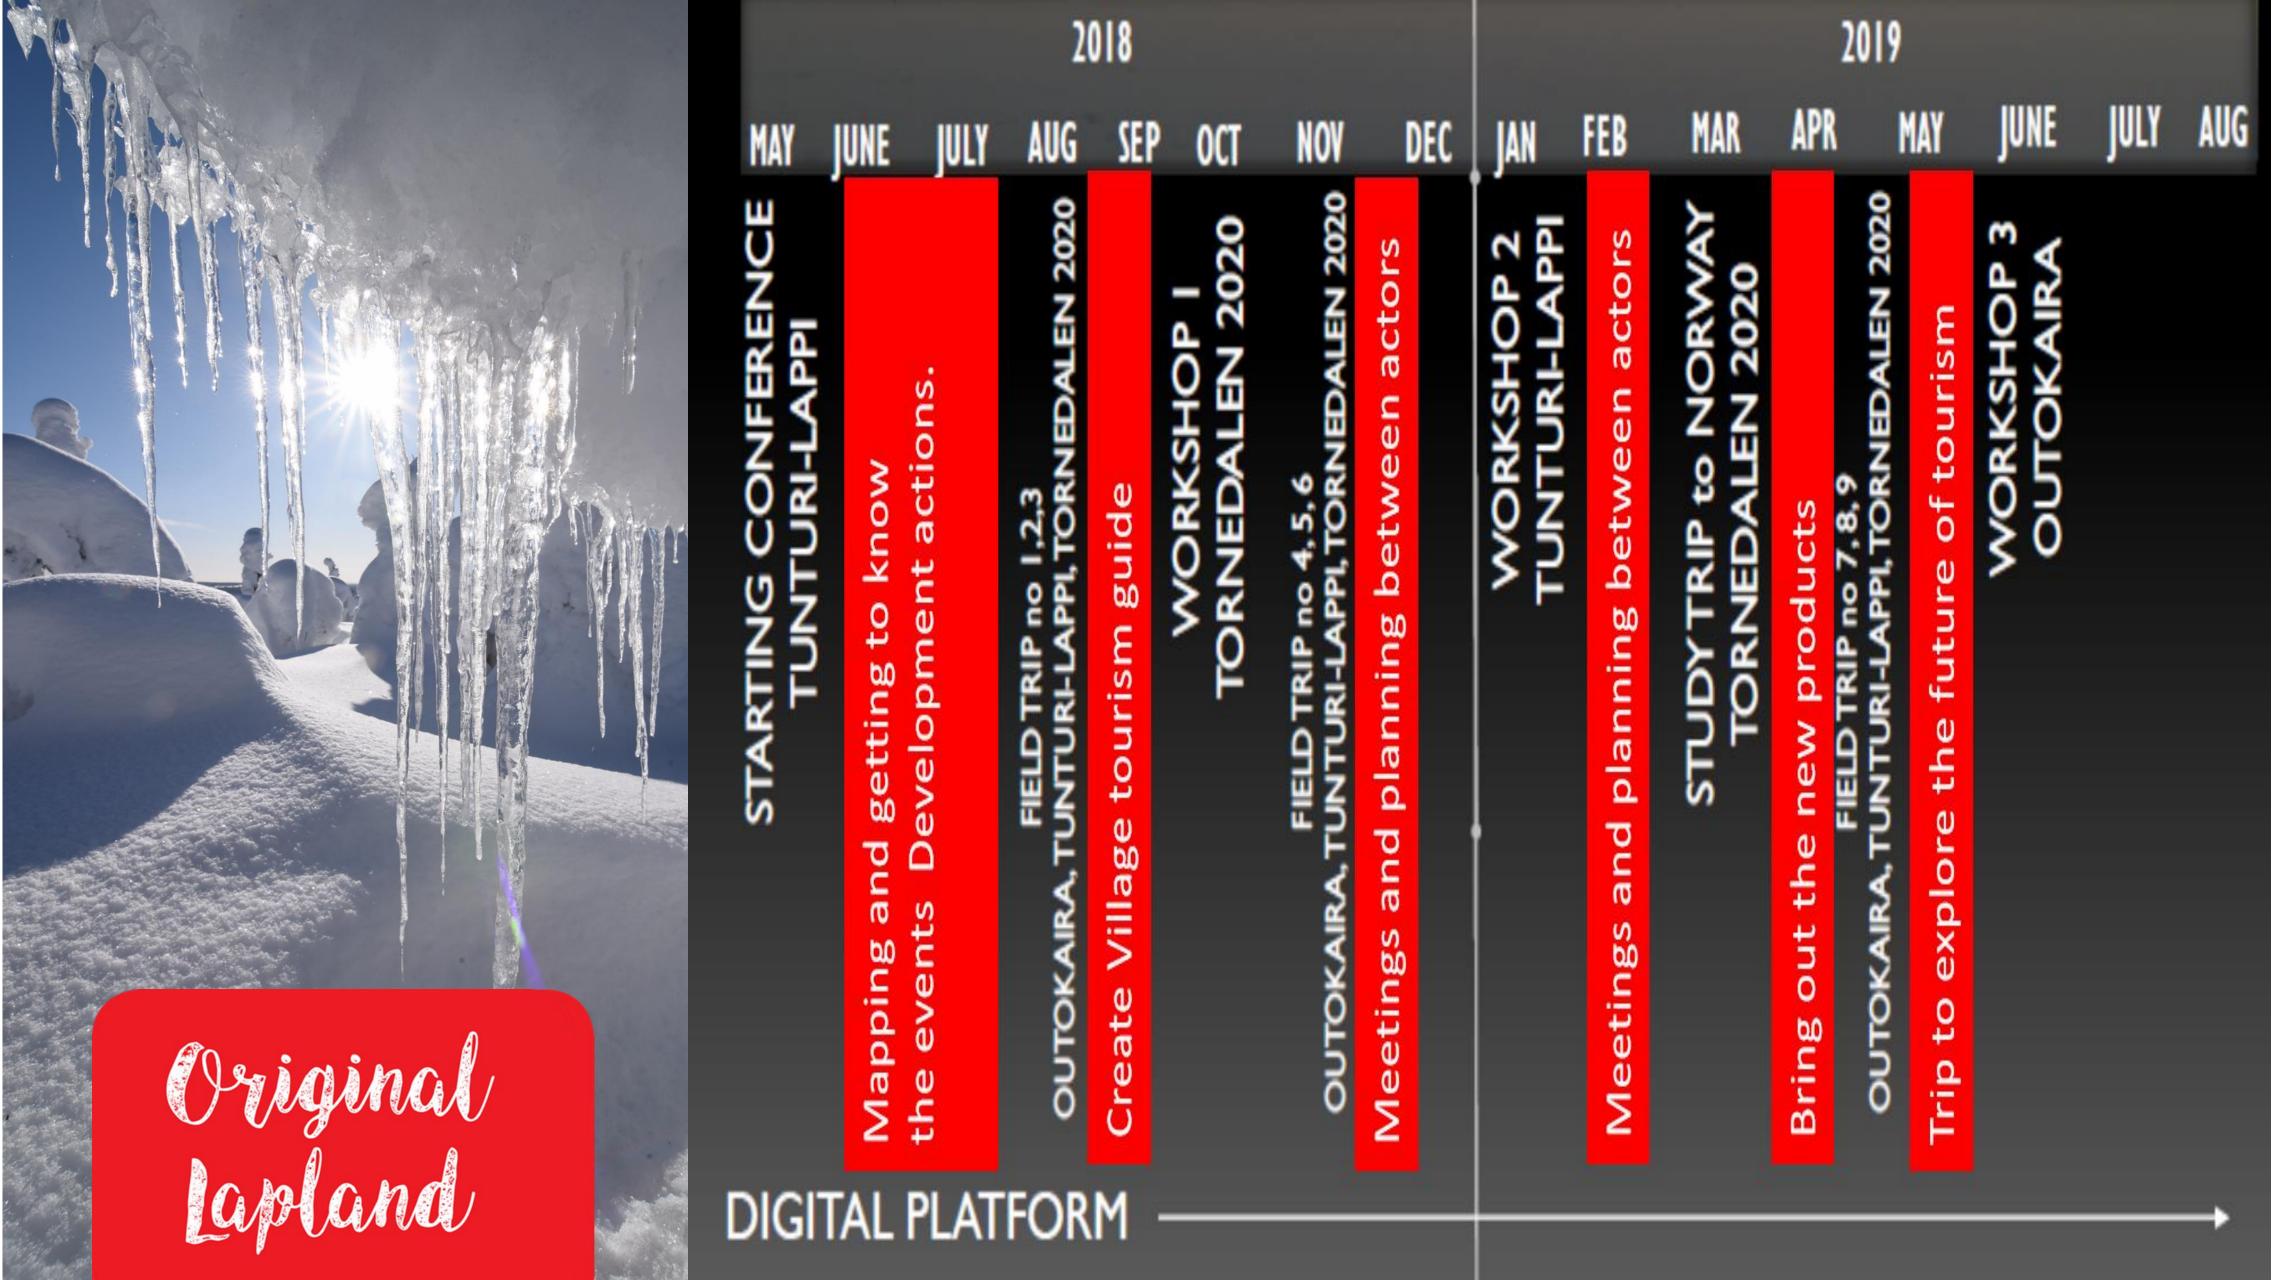

#### **OUR OWN ACTIONS AND GOALS**

- To create a village tourism development guide
- To activate and start development efforts in villages who are interested in tourism
- To arrange meetings between actors
- To bring out new travel products
- To map and develop the events in the area
- To organize a trip to explore the future of tourism in some other part of Europe (that have similar target groups)