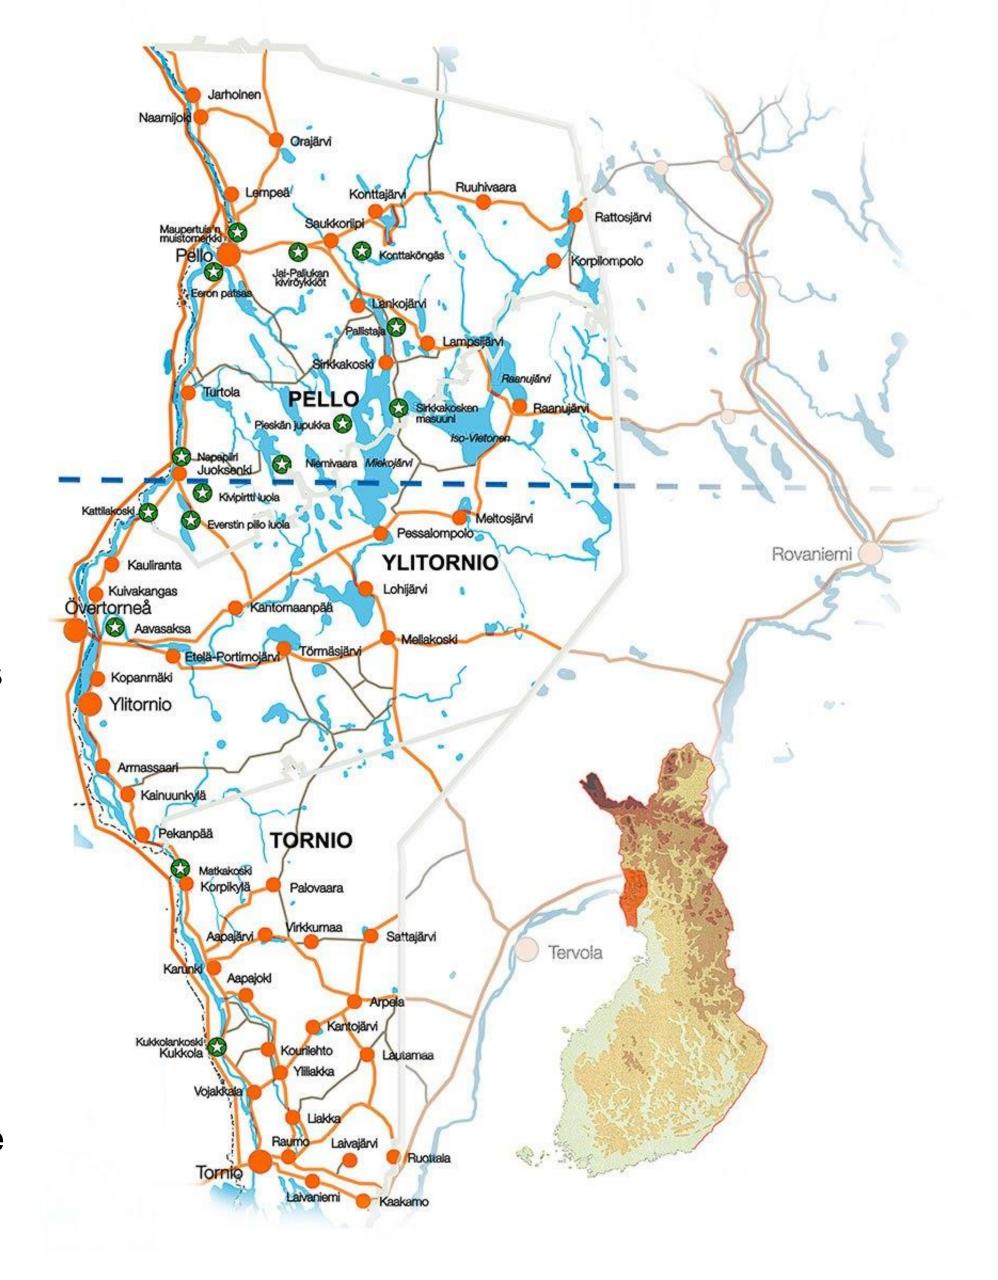

### PELLO, YLITORNIO & TORNIO

- About 29 600 residents(~22 000 in Tornio)
- About 52 village associations
- About 70 tourism companies
- About 1600 beds
- Main season summer
- Main activities fishing, hunting, trekking, rafting, canoeing, reindeer, huskies, snowmobiles, snowshoes, shopping (in Tornio/ Haparanda)...
- Events play an important role